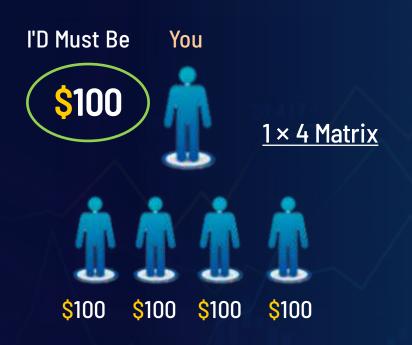

### AUTOPOOL INCOME

| Only \$100 Upgraded I'D Associates   |  |  |
|--------------------------------------|--|--|
| will get Benefits of Autopool Income |  |  |

| AUTOP00L | INCOME         |  |
|----------|----------------|--|
| 4        | <b>\$</b> 5    |  |
| 16       | \$10           |  |
| 32       | \$20           |  |
| 64       | \$40           |  |
| 128      | \$80           |  |
| 256      | \$160          |  |
| 512      | <b>\$</b> 320  |  |
| 1010     | \$640          |  |
| 2020     | <b>\$1280</b>  |  |
| 4040     | <b>\$</b> 2560 |  |
| 8080     | <b>\$</b> 5120 |  |

Total Autopool Income —

**-> \$10235** 