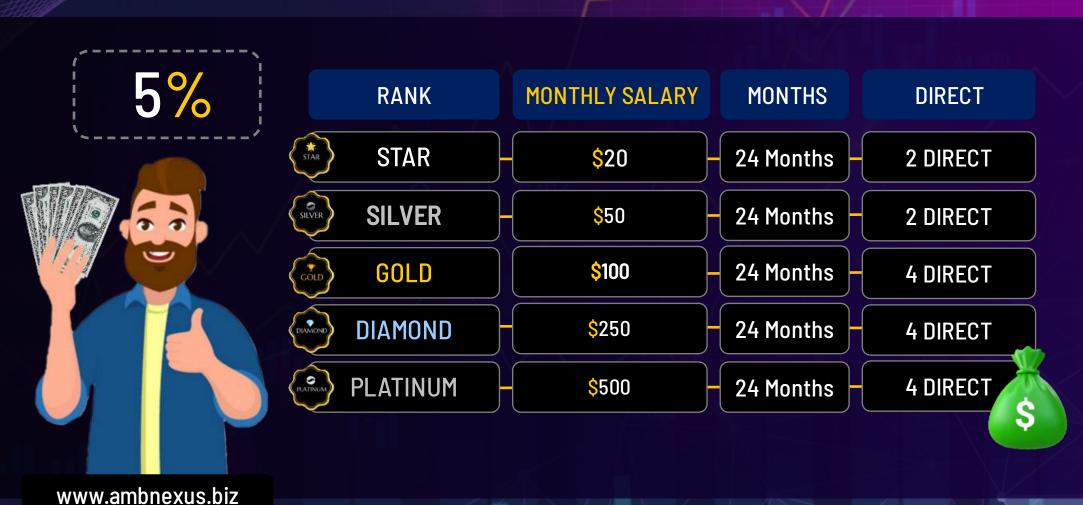

ributing It's Coming Every Package Like This....



#### • 6 TYPES OF INCOME



1 • FREE AIRDROP 100 AMB COINS 4. SALARY INCOME (5%)

2. DIRECT INCOME (20%)

5• AUTO POOL (5%)

**3- CASH** REWARD (5%)

6• COIN GROW
BENEFITS (3X)





### • DIRECT INCOME



**Every Direct Sponser get** 

20%

Make More Directs,

& Make More Times Direct Income.....



### CASH REWARD







| RANK              | DIRECTS | TEAM BUSINESS | CASH   |
|-------------------|---------|---------------|--------|
| STAR -            | 4       | \$5000        | \$50   |
| SILVER -          | 10      | \$10000       | \$100  |
| GOLD              | 25      | \$25000       | \$200  |
| DIAMOND           | 50      | \$50000       | \$500  |
| PLATINUM PLATINUM | 100     | \$100000      | \$1000 |

#### • SALARY INCOME





### AUTOPOOL INCOME





| Only \$100 Upgraded I'D Associates   |  |  |
|--------------------------------------|--|--|
| will get Benefits of Autopool Income |  |  |

| AUTOP00L | INCOME         |  |
|----------|----------------|--|
| 4        | <b>\$</b> 5    |  |
| 16       | \$10           |  |
| 32       | \$20           |  |
| 64       | \$40           |  |
| 128      | \$80           |  |
| 256      | \$160          |  |
| 512      | <b>\$</b> 320  |  |
| 1010     | \$640          |  |
| 2020     | <b>\$1280</b>  |  |
| 4040     | <b>\$</b> 2560 |  |
| 8080     | <b>\$</b> 5120 |  |

Total Autopool Income —

**-> \$10235** 

### • COIN GROW BENEFITS



Coin Grow Benefit Get Upto



**3X** 

Of Your Investment

More you coin hold more you can get Upto 300% of your investment



####